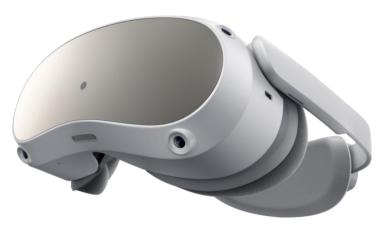

Wide-angle HD Pancake Lens 105° FOV

Space Positioning

Face cushion

Air Flow

Resolution 4320 X 2160

Controllers 50-500Hz Broadband motor

Integrated Thin-Light Design Balance Weight

3D design and collaboration