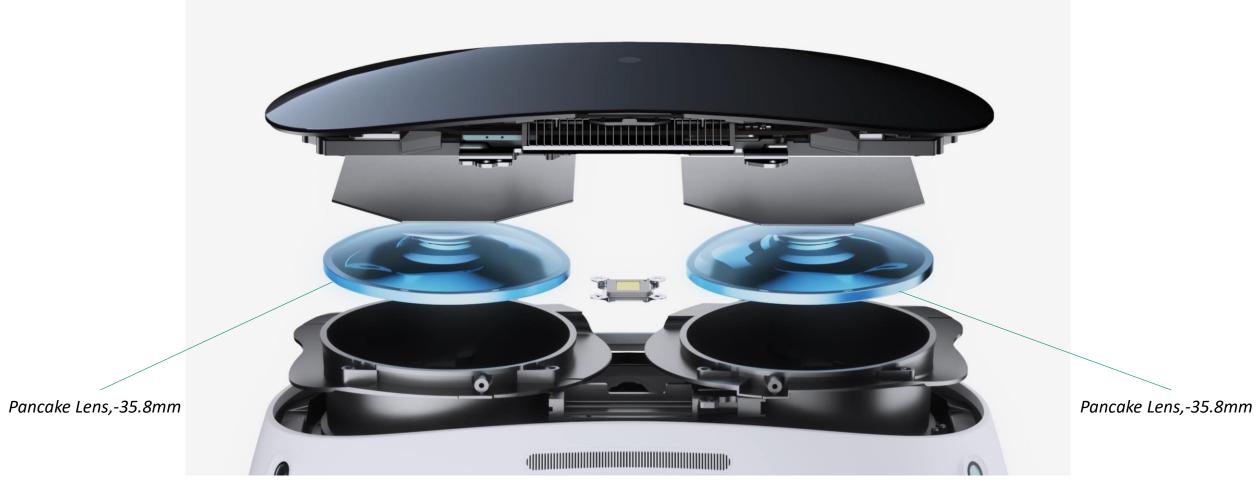

Wide-angle HD Pancake Lens 105° FOV

Space Positioning

Face cushion

Air Flow

Resolution 4320 X 2160

Controllers 50-500Hz Broadband motor

Integrated Thin-Light Design Balance Weight

3D design and collaboration