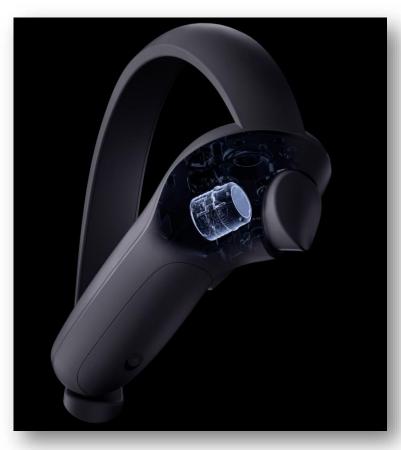

## Reality

6DoF touch controller with broadband motor (50-500Hz)

Linear speakers with 3D spatial effects

Color See-through

Qualcomm Snapdragon<sup>™</sup> XR2

Dual Super Linear Speakers **3D Spatial Effects** 

Wide-angle HD Pancake Lens 105° FOV

Space Positioning

Face cushion

Air Flow

Resolution 4320 X 2160

Controllers 50-500Hz Broadband motor

Integrated Thin-Light Design Balance Weight

3D design and collaboration