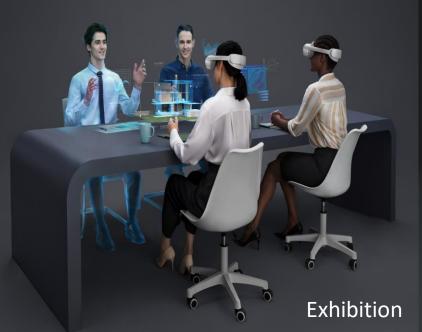

Wide-angle HD Pancake Lens 105° FOV

Space Positioning

Face cushion

Air Flow

Resolution 4320 X 2160

Controllers 50-500Hz Broadband motor

Integrated Thin-Light Design Balance Weight

3D design and collaboration