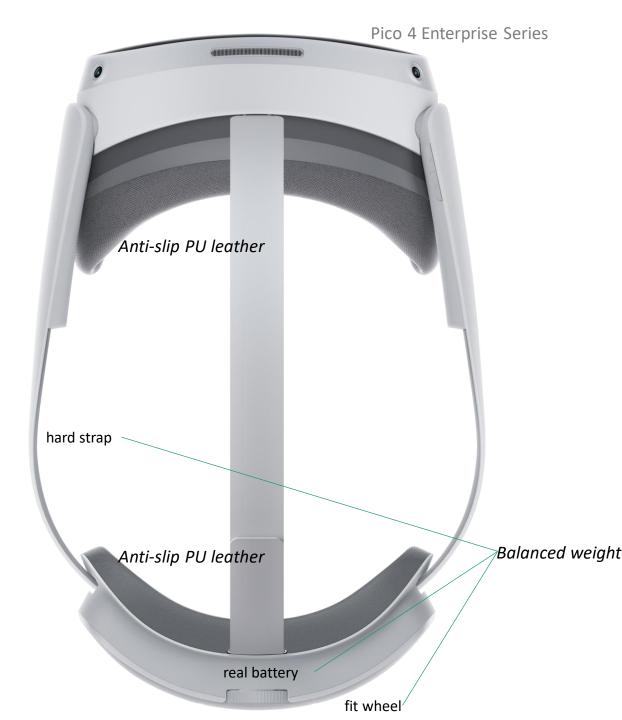

### Comfort

Thinner and lighter, whole headset only 300g

## Comfort

Ergonomy, counter-balanced design

Wide-angle HD Pancake Lens 105° FOV

Space Positioning

Face cushion

Air Flow

Resolution 4320 X 2160

Controllers 50-500Hz Broadband motor

Integrated Thin-Light Design Balance Weight

3D design and collaboration