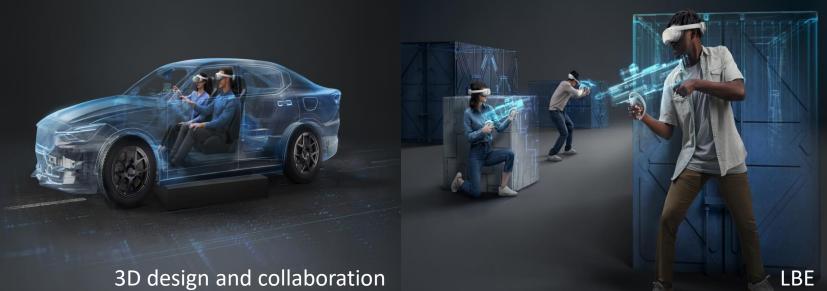

Wide-angle HD Pancake Lens 105° FOV

Space Positioning

Face cushion

Air Flow

Resolution 4320 X 2160

Controllers 50-500Hz Broadband motor

Integrated Thin-Light Design Balance Weight

3D design and collaboration