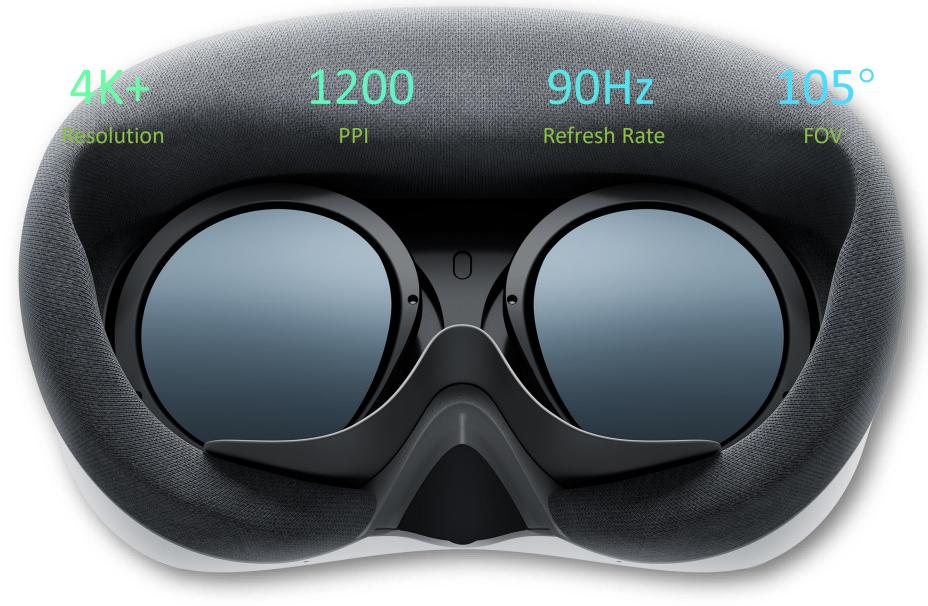

Wide-angle HD Pancake Lens 105° FOV

Space Positioning

Face cushion

Air Flow

Resolution 4320 X 2160

Controllers 50-500Hz Broadband motor

Integrated Thin-Light Design Balance Weight

3D design and collaboration