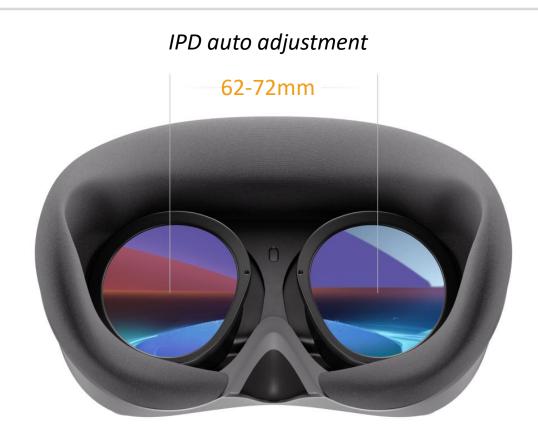

Wide-angle HD Pancake Lens 105° FOV

Space Positioning

Face cushion

Air Flow

Resolution 4320 X 2160

Controllers 50-500Hz Broadband motor

Integrated Thin-Light Design Balance Weight

3D design and collaboration