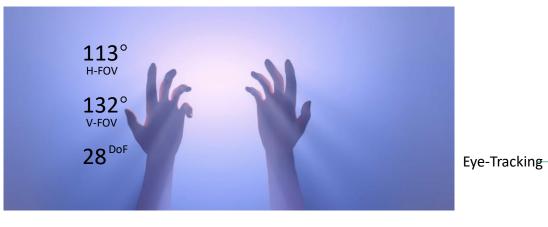

# Reality

Hand tracking

Face-Tracking

## Reality

6DoF touch controller with broadband motor (50-500Hz)

Linear speakers with 3D spatial effects

Color See-through

Qualcomm Snapdragon<sup>™</sup> XR2

Dual Super Linear Speakers **3D Spatial Effects** 