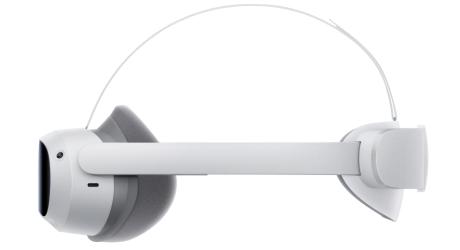

### Comfort

Thinner and lighter, whole headset only 300g

## Comfort

Ergonomy, counter-balanced design