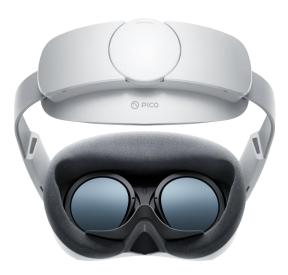

### Comfort

Thinner and lighter, whole headset only 300g

## Comfort

Ergonomy, counter-balanced design