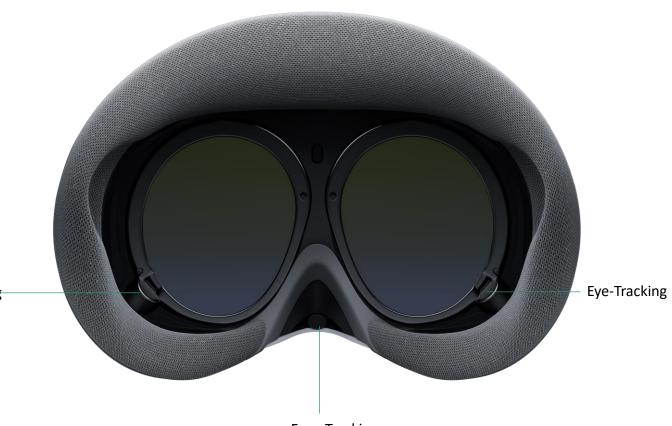

## Reality

6DoF touch controller with broadband motor (50-500Hz)

Linear speakers with 3D spatial effects

Color See-through

Qualcomm Snapdragon<sup>™</sup> XR2

Dual Super Linear Speakers **3D Spatial Effects** 

Wide-angle HD Pancake Lens 105° FOV

Space Positioning

Face cushion

Air Flow

Resolution 4320 X 2160

Controllers 50-500Hz Broadband motor

Integrated Thin-Light Design Balance Weight

3D design and collaboration