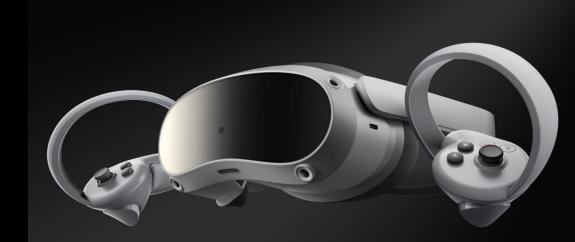

Pico 4E is Pico's latest Enterprise-Level 6DoF All-in-One VR headset which combines Pancake solution, lightweight structure and counter-balanced design. Pico 4E is also equipped with more interactive technologies to guarantee seamless interactions.

## Reality

6DoF touch controller with broadband motor (50-500Hz)

Linear speakers with 3D spatial effects

Color See-through

Qualcomm Snapdragon<sup>™</sup> XR2

Dual Super Linear Speakers **3D Spatial Effects** 

Wide-angle HD Pancake Lens 105° FOV

Space Positioning

Face cushion

Air Flow

Resolution 4320 X 2160

Controllers 50-500Hz Broadband motor

Integrated Thin-Light Design Balance Weight

3D design and collaboration