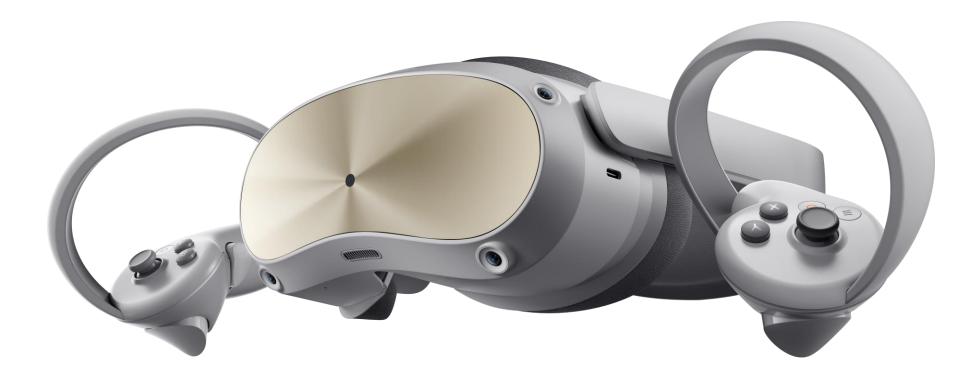

Pico 4E is Pico's latest Enterprise-Level 6DoF All-in-One VR headset which combines Pancake solution, lightweight structure and counter-balanced design. Pico 4E is also equipped with more interactive technologies to guarantee seamless interactions.

## Reality

6DoF touch controller with broadband motor (50-500Hz)

Linear speakers with 3D spatial effects

Color See-through

Qualcomm Snapdragon<sup>™</sup> XR2

Dual Super Linear Speakers **3D Spatial Effects** 

Wide-angle HD Pancake Lens 105° FOV

Space Positioning

Face cushion

Air Flow

Resolution 4320 X 2160

Controllers 50-500Hz Broadband motor

Integrated Thin-Light Design Balance Weight

3D design and collaboration